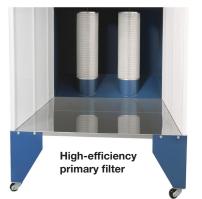

#### Proven cartridge-filter technology

Nordson cartridge-filter powder recovery systems do not require expensive ductwork and explosion venting. Air used to contain and recover powder overspray passes through primary cartridge filters and final filters, and is then exhausted as clean air.

Primary cartridge filters are cleaned using a reverse-pulse of air for maximum operating efficiency and extended filter life.

High-efficiency final filter

#### **Technical specifications**

| Overall dimensions:<br>Height/Width/Depth | 5 ft. 9 in. (175 cm) 7 ft. 3 in. (221 cm) 9 ft. 2 in. (279 cm)                                                                                   |
|-------------------------------------------|--------------------------------------------------------------------------------------------------------------------------------------------------|
| Canopy dimensions:<br>Height/Width/Depth  | 5 ft. (152 cm) 5 ft. (152 cm)<br>5 ft. (152 cm)                                                                                                  |
| Electrical                                | 460VAC, 3-Phase, 60Hz. Other<br>voltages optional.<br>3 Hp Motor.                                                                                |
| Control panel                             | Main power switch. Booth<br>exhaust start and stop<br>switches. Cartridge filter blow-<br>down timer. Filter pressure<br>safety interlock switch |
| Pneumatic                                 | Air filter/regulator Filter pressure<br>differential gauge. Input air must<br>be clean and dry                                                   |
| Filters                                   | 2 high-efficiency 36-inch<br>cartridge filters.<br>2 high-efficiency final filters                                                               |