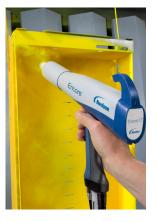

# Compact powder spray booth/recovery system for batch powder coating

The Nordson Econo-Coat II powder spray booth system is ideal for coating wheels and other automotive parts, test panels for new color evaluation, or any other parts that fit within its 5' high by 5' wide by 5' deep work envelope.

- Small footprint for maximum space utilization
- · High-performance polypropylene canopy with clear roof
- Reverse-pulse filter cartridge cleaning for peak performance and long service life
- Final filters returns clean air to the workplace
- 460VAC, 3-phase, 60Hz standard, with other voltages optional
- UL508 control panel for safety and ease of use