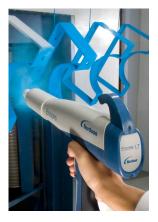

### **Optional powder application equipment**

The Econo-Coat II powder spray booth is designed for use with Nordson application equipment, such as the Encore® LT, XT or HD mobile powder spray systems.

Together, this package provides versatile, economical, high-performance operation to meet a variety of powder coating requirements.

Encore<sup>®</sup>

Nordson powder spray guns provide optimum coating performance.