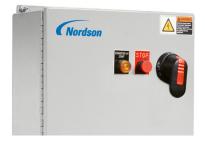

#### Safe, simple operation

The Econo-Coat II booth control panel includes:

- Main power switch
- Booth exhaust start and stop switches
- Cartridge-filter blow-down timer
- Filter pressure safety interlock switch