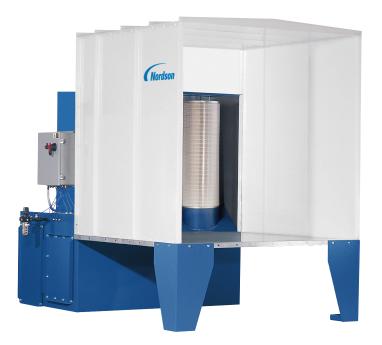

# Compact powder spray booth/recovery system for batch powder coating

The Nordson Econo-Coat II powder spray booth system is ideal for coating wheels and other automotive parts, test panels for new color evaluation, or any other parts that fit within its 5' high by 5' wide by 5' deep work envelope.

- Small footprint for maximum space utilization
- · High-performance polypropylene canopy with clear roof
- Reverse-pulse filter cartridge cleaning for peak performance and long service life
- Final filters returns clean air to the workplace
- 460VAC, 3-phase, 60Hz standard, with other voltages optional
- UL508 control panel for safety and ease of use

#### Proven cartridge-filter technology

Nordson cartridge-filter powder recovery systems do not require expensive ductwork and explosion venting. Air used to contain and recover powder overspray passes through primary cartridge filters and final filters, and is then exhausted as clean air.

Primary cartridge filters are cleaned using a reverse-pulse of air for maximum operating efficiency and extended filter life.

High-efficiency final filter