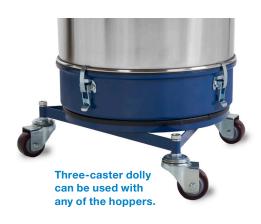

A large rubber plug on the hopper lid provides easy access throughout operation for inspecting powder level, proper fluidization and loading additional powder.

An optional three-caster dolly fits all of the NHR hoppers,

and provides easy maneuvering, particularly in fast colorchange operations and with the larger-capacity hoppers.