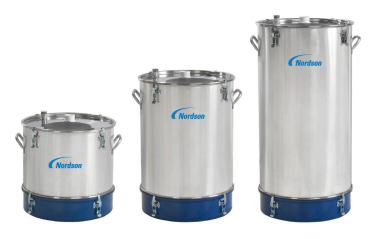

80-lb. capacity hopper is available in either 2-pump or 8-pump capacity versions.

The new, round, stainless-steel NHR series of hoppers from Nordson are sized to accommodate a variety of powder coating operations. They include the standard 50-lb (23 kg) and 80-lb (36 kg) sizes, as well as a brand new 25-lb (11 kg) size. The 25-lb size is ideal for today's fast color-change production. Plus, its lower height allows for convenient storage.

The NHR hoppers are used on Nordson manual powder spray systems, mounted along with the gun and control unit on a two-wheeled dolly or mobile cart. They are also widely used as stand-alone, dedicated-color hoppers for multiple color operations requiring fast color change.