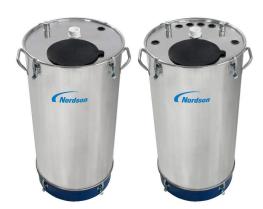

A large rubber plug on the hopper lid provides easy access throughout operation for inspecting powder level, proper fluidization and loading additional powder.

An optional three-caster dolly fits all of the NHR hoppers,